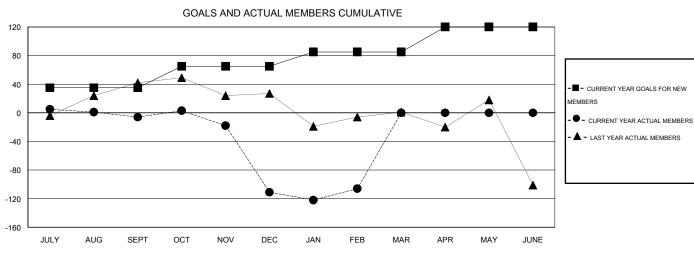

## LOCATION CALIFORNIA

 $\mathsf{GMT}\;\mathsf{CA}\;1$ 

| Clubs                 |                  |           |                  |                  | Members               |                    |                                     |                    |                  |  |
|-----------------------|------------------|-----------|------------------|------------------|-----------------------|--------------------|-------------------------------------|--------------------|------------------|--|
| RESULTS FOR 2015-2016 |                  |           |                  |                  | RESULTS FOR 2015-2016 |                    |                                     |                    |                  |  |
| QUARTER               | NEW CLUB<br>GOAL | NEW CLUBS | DROPPED<br>CLUBS | NET<br>GAIN/LOSS | QUARTER               | NEW MEMBER<br>GOAL | CHARTER AND<br>NEW MEMBERS<br>ADDED | DROPPED<br>MEMBERS | NET<br>GAIN/LOSS |  |
| JULY/AUG/SEPT         | 1                | 0         | 0                | 0                | JULY/AUG/SEPT         | 35                 | 55                                  | 61                 | -6               |  |
| OCT/NOV/DEC           | 1                | 1         | 1                | 0                | OCT/NOV/DEC           | 30                 | 69                                  | 174                | -105             |  |
| JAN/FEB/MAR           | 1                | 0         | 0                | 0                | JAN/FEB/MAR           | 20                 | 45                                  | 40                 | 5                |  |
| APR/MAY/JUNE          | 1                | 0         | 0                | 0                | APR/MAY/JUNE          | 35                 | 0                                   | 0                  | 0                |  |